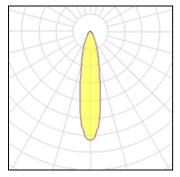

# 1 x LED

| 190 W    | LOR                            | 91%                                                   |
|----------|--------------------------------|-------------------------------------------------------|
| 25200 lm | Total flux                     | 23013 lm                                              |
| 109 lm/W | Total power                    | 211.15 W                                              |
| 2962 K   |                                |                                                       |
| 99       |                                |                                                       |
|          | 25200 lm<br>109 lm/W<br>2962 K | 25200 lm Total flux<br>109 lm/W Total power<br>2962 K |