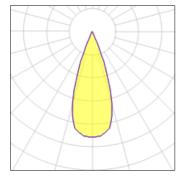

| LOR         | 32%    |
|-------------|--------|
| Total flux  | 186 lm |
| Total power | 8.5 W  |
|             |        |

Mounting mode

Wall mounted

Shape and measurements

Length: 3.94 in Width: 3.94 in Height: 9.98 in