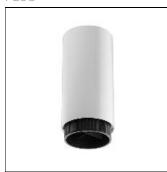

## Product data sheet

TUBULAR BELLS PRO 07.9481/PH LED/8,5W/OUT

FLOS

Ceiling luminaires for direct illumination. Body of the luminaire made of extrusion aluminium. Zoom lens available to regulate the opening grade of luminous beam. Versions 1/2 are available in two different lengths: 100 and 550mm. The LED version and the PRO versions have a crosshead shielded. Available finishes: white (09, 11), satin anodized aluminium (61, AS), anodized black (30, AN).

| LOR         | 32%    |
|-------------|--------|
| Total flux  | 186 lm |
| Total power | 8.5 W  |
|             |        |

Mounting mode

Wall mounted

Shape and measurements

Length: 3.94 in Width: 3.94 in Height: 9.98 in