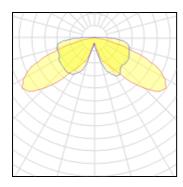

| LOR         | 76%     |
|-------------|---------|
| ULOR        | 2%      |
| Total flux  | 2667 lm |
| Total power | 62 W    |
|             |         |