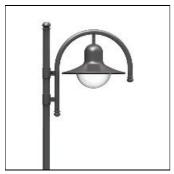

## Product data sheet

NORA VIII (1-ARMED) 9.778.2152.05

LEIPZIGER LEUCHTEN

For medium light requirements, mounting height 3.50 - 4.00 m. - Impact-resistant clear or beaded polycarbonate attachment, UV-stabilized - Special reflector of premium highest-grade aluminium, burnished and anodized, for excellent illumination and glare protection - Aluminium luminaire body, inside finished in white paint, outside painted in colour - Aluminium unit carrier, painted white - Adapter jack connection - Available in any RAL or DB colour without surcharge - Scope of delivery includes special steel post/wall-mounted bracket, painted -Order post dia. 60 mm separately Voltage: 230V 50Hz Protected to: IP 55 Protection class: I/II Made to DIN VDE 0711 Luminaires generally compensatet

Mounting mode

Pole top mounted

Shape and measurements

Height: 11.81 in Diameter: 21.26 in Electric

System power: 62-83 W

Protection

IP: 55