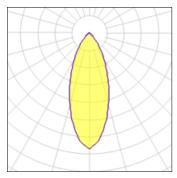

IP 20

Light output 1

| 1 x Metal halide lamp |         |             |         |
|-----------------------|---------|-------------|---------|
| Nominal lamp power    | 70 W    | Socket      | G12     |
| Lamp flux             | 6600 lm | LOR         | 78%     |
| Luminous efficacy     | 72 lm/W | Total flux  | 5172 lm |
| CCT                   | 4200 K  | Total power | 72 W    |
| CRI                   | 94      |             |         |
|                       |         |             |         |
|                       |         |             |         |
|                       |         |             |         |
|                       |         |             |         |
| 1 x Metal halide lamp |         |             |         |
| Nominal lamp power    | 70 W    | Socket      | G12     |
| Lamp flux             | 6600 lm | LOR         | 78%     |
| Luminous efficacy     | 72 lm/W | Total flux  | 5172 lm |
| CCT                   | 3000 K  | Total power | 72 W    |
| CRI                   | 83      |             |         |
|                       |         |             |         |
|                       |         |             |         |