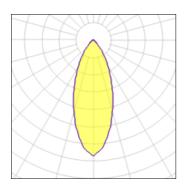

IP 20

Light output 1

| 1 x Metal halide lamp |         |             |         |
|-----------------------|---------|-------------|---------|
| Nominal lamp power    | 70 W    | Socket      | G12     |
| Lamp flux             | 6600 lm | LOR         | 78%     |
| Luminous efficacy     | 72 lm/W | Total flux  | 5172 lm |
| CCT                   | 4200 K  | Total power | 72 W    |
| CRI                   | 94      |             |         |
|                       |         |             |         |
|                       |         |             |         |
|                       |         |             |         |
|                       |         |             |         |
| 1 x Metal halide lamp |         |             |         |
| Nominal lamp power    | 70 W    | Socket      | G12     |
| Lamp flux             | 6600 lm | LOR         | 78%     |
| Luminous efficacy     | 72 lm/W | Total flux  | 5172 lm |
| CCT                   | 3000 K  | Total power | 72 W    |
| CRI                   | 83      |             |         |
|                       |         |             |         |
|                       |         |             |         |