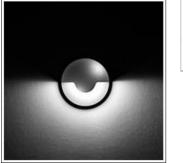

# Product data sheet

RHO LED 517061 FLOS

• Recessed light for outdoor installation on wall, ceiling or ground. • Configuration: turned aluminium body (EN AW 6060) with 15 micron anodizing for high resistance to corrosion. Caps and flat frame in 316L stainless steel. Methacrylate diffuser.

#### Light output 1 (integrated)

| Lamp type          | LED     | CCT         | 6000 K |
|--------------------|---------|-------------|--------|
| Nominal lamp power | 2.3 W   | CRI         | 70     |
| Total flux         | 44 lm   | LOR         | 100%   |
| Luminous efficacy  | 19 lm/W | ULOR        | 2%     |
|                    |         | Total power | 2.3 W  |