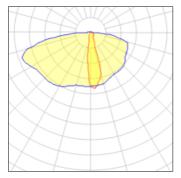

#### Light output 1 (integrated)

| Lamp type          | LED     | CCT         | 6000 K |
|--------------------|---------|-------------|--------|
| Nominal lamp power | 2.3 W   | CRI         | 70     |
| Total flux         | 44 lm   | LOR         | 100%   |
| Luminous efficacy  | 19 lm/W | ULOR        | 2%     |
|                    |         | Total power | 2.3 W  |