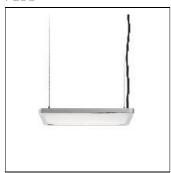

## Product data sheet

SUPER FLAT SUSPENSION 09.5005/LED/20W

FLOS

The Super Flat family has several square and rectangular versions, all of which are made of extruded aluminium and with angle brackets made of injected aluminium. The Super Flat has some especially designed guides, guaranteeing optimal light flow and great visual comfort. Energy losses are minimised with this efficient and innovative lighting system. The entire Super Flat family has been developed in suspended and surface mounted versions for greater product versatility. Thus, the suspended Super Flat is available in general lighting and in general plus accent light lighting via the incorporation of two spots (90x90 version only).

Mounting mode

Pendant

Shape and measurements

Length: 11.81 in Width: 11.81 in Height: 0.55 in

Adjustability

Fixed

Electric

System power: 20 W Appliance Class: 0