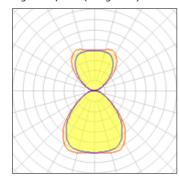

## Light output 1 (integrated)

| Lamp type          | LED     | CCT         | 3000 K |
|--------------------|---------|-------------|--------|
| Nominal lamp power | 20 W    | CRI         | 82     |
| Total flux         | 1221 lm | LOR         | 100%   |
| Luminous efficacy  | 61 lm/W | ULOR        | 41%    |
|                    |         | Total power | 20 W   |