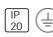

# Product data sheet

HIDE L F0021009/FLAT PANEL/18W

FLOS







Indirect-light wall lamp. Body in pressofused aluminium, with shiny finish. Injection printed diffuser in photo-engraved PMMA. Enhancer friezes available in various versions: coloured PMMA, panels with a choice between noble wood, metal or photographic images. Injection printed wall attachment in PA66. Power pack built into the wall attachment.

# Light output 1 (integrated)



Lamp type
Low pressure sodium vapour
lamp
Nominal lamp power 23 W
Total flux 1160 lm
Luminous efficacy 50 lm/W

CCT
CRI
LOR 100%
ULOR 99%
Total power 23 W

#### Mounting mode

Wall mounted

#### Shape and measurements

Length: 15.75 in Width: 4.74 in Height: 4.73 in

# Adjustability

Fixed

### Electric

System power: 23 W Appliance Class: I

# Protection

IP: 20