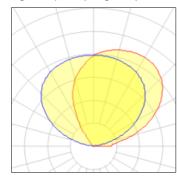

# Light output 1 (integrated)

Lamp type
Low pressure sodium vapour
lamp
Nominal lamp power 23 W
Total flux 1160 lm
Luminous efficacy 50 lm/W

CCT
CRI
LOR 100%
ULOR 99%
Total power 23 W