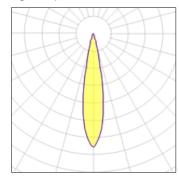

## Light output 1

| 1 x LED            |         |
|--------------------|---------|
| Nominal lamp power | 8.5 W   |
| Lamp flux          | 580 lm  |
| Luminous efficacy  | 22 lm/W |
| CCT                | 3000 K  |
| CRI                | 80      |

| LOR         | 32%    |
|-------------|--------|
| Total flux  | 188 lm |
| Total power | 8.5 W  |
|             |        |

Mounting mode

Ceiling mounted

Shape and measurements

Length: 3.94 in Width: 3.94 in Height: 9.98 in