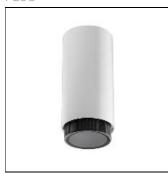

## Product data sheet

TUBULAR BELLS PRO 07.9455/LED/8.5W/OUT

FLOS

Ceiling luminaires for direct illumination. Body of the luminaire made of extrusion aluminium. Zoom lens available to regulate the opening grade of luminous beam. Versions 1/2 are available in two different lengths: 100 and 550mm. The LED version and the PRO versions have a crosshead shielded. Available finishes: white (09, 11), satin anodized aluminium (61, AS), anodized black (30, AN).

| LOR         | 32%    |
|-------------|--------|
| Total flux  | 188 lm |
| Total power | 8.5 W  |
|             |        |

Mounting mode

Ceiling mounted

Shape and measurements

Length: 3.94 in Width: 3.94 in Height: 9.98 in