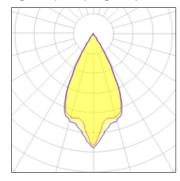

## Light output 1 (integrated)

Lamp type
Nominal lamp power
Total flux
Luminous efficacy

LED 108 W 4832 lm 45 lm/W CCT
CRI
LOR
Total power

3000 K 80 100%

108 W

Mounting mode

Ceiling recessed

Shape and measurements