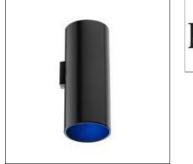

# Product data sheet

KAP SURFACE WALL 03.5712/QT-14/2X33W

FLOS

Luminaire for direct lighting to be installed on ceilings, wall or in suspension. Body of the luminaire made of extruded aluminium. the LED version has an interior reflector made of polycarbonate painted inside. Besides, it incorporates a diffuser lens made of opal polycarbonate which offers a uniform light. The halogen lamp versions have a reflector made of painted aluminium and a glass diffuser made of glass with sandblasted finish. combinations of exterior finishes available anodized or painted and the interior finishes of the reflector.

## Mounting mode

Wall mounted

### Shape and measurements

Height: 4.53 in Diameter: 4.53 in