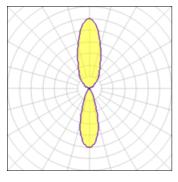

## 2 x Halogen low voltage lamp without reflector

| Nominal lamp power | 33 W   | Socket      | G9     |
|--------------------|--------|-------------|--------|
| Lamp flux          | 460 lm | LOR         | 35%    |
| Luminous efficacy  | 5 lm/W | ULOR        | 25%    |
| CCT                | 2800 K | Total flux  | 318 lm |
| CRI                | 100    | Total power | 66 W   |
|                    |        |             |        |