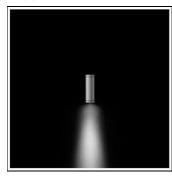

## Product data sheet

EMMA70 LED 1167312

**FLOS** 

• Outdoor luminaire for installation on wall. • Configuration: die-cast aluminium structure. EN AB-47100 alloy (low copper content). • Double layer coating for high resistance to corrosion: The low copper Aluminium alloy is painted with a double coat using powders which are complaint with QUALICOAT standards: a first layer of epoxy powder (with excellent chemical and mechanical resistance) and a second finishing layer of polyester powder (resistant to UV rays and atmospheric agents). The entire painting process of the aluminium fitting starts from components which have been sand-blasted in advance to make the surface more porous and increase the adherence of the paint. Ares effects alkaline and acid washing to clean the surfaces completely, then rinses with demineralised water to remove any residue particles, subsequently a chemical conversion treatment is done to protect against rusting. • Tempered transparent glass, silicone gaskets.

Height: 2.76 in Diameter: 2.76 in

Adjustability

Fixed

Electric

System power: 5.5 W Appliance Class: II

Protection

IP: 65 IK: 06