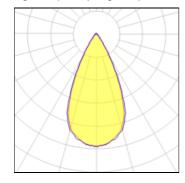

## Light output 1 (integrated)

Lamp type
Nominal lamp power
Total flux
Luminous efficacy

LED 5.5 W 351 lm 64 lm/W CCT
CRI
LOR
Total power

6000 K 70 99%

5.5 W

Mounting mode

Wall mounted

Shape and measurements