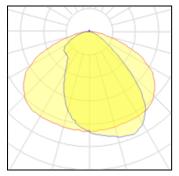

## Product data sheet

185W LED FLOODLIGHT (WB) TYPE 2 (5000K) S2266 LEDXION K10119

NIKKON



NIKKON S2266 LEDXION K10119 185W LED Floodlight (WB) Type 2 (5000K)

## Light output 1



## 1 x LED

IP 66

| Nominal lamp power | 185 W    | LOR         | 95%      |
|--------------------|----------|-------------|----------|
| Lamp flux          | 26400 lm | Total flux  | 25137 lm |
| Luminous efficacy  | 125 lm/W | Total power | 201.44 W |
| CCT                | 4948 K   |             |          |
| CRI                | 99       |             |          |
|                    |          |             |          |

| Mounting mode          | Electric               |
|------------------------|------------------------|
| Pole top mounted       | System power: 201.44 W |
| Shape and measurements | Protection             |
| Length: 3.94 in        | IP: 66                 |
| Width: 3.94 in         |                        |
| Height: 3.94 in        |                        |