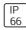

## Product data sheet

185W LED FLOODLIGHT (NB19) TYPE 3 (5000K) S2266 LEDXION K10119

NIKKON







NIKKON S2266 LEDXION K10119 185W LED Floodlight (NB19) Type 3 (5000K)

## Light output 1



| I X LED            |          |
|--------------------|----------|
| Nominal lamp power | 185 W    |
| Lamp flux          | 26400 lm |
| Luminous efficacy  | 128 lm/V |
| CCT                | 4948 H   |
| CRI                | 99       |

| 185 W  | LOR         | 96%      |
|--------|-------------|----------|
| 100 lm | Total flux  | 25391 lm |
| 3 lm/W | Total power | 198.02 W |
| 1948 K |             |          |
|        |             |          |

Mounting mode

Pole top mounted

Shape and measurements

Length: 3.94 in Width: 3.94 in Height: 3.94 in

Adjustability

Tiltable

Electric

System power: 198.02 W

99

Protection

IP: 66