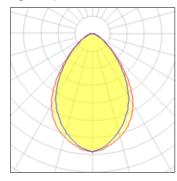

## Light output 1

## 1 x Compact fluorescent lamp

| Nominal lamp power | 18 W    | Socket      | G24D-2 |
|--------------------|---------|-------------|--------|
| Lamp flux          | 1200 lm | LOR         | 40%    |
| Luminous efficacy  | 27 lm/W | Total flux  | 480 lm |
| CCT                | 3000 K  | Total power | 18 W   |
| CRI                | 84      |             |        |