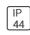

## Product data sheet

ECOLIGHT 03.3434/TC-D/18W/75°

FLOS







Recessed indoor luminaires for indoor installation for compact fluorescent lamps. Self-extinguishing,thermoplastic white reflector housing;vacuum-aluminium coated anti-glare elements.

## Light output 1



## 1 x Compact fluorescent lamp

| Nominal lamp power | 18 W    | Socket      | G24D-2 |
|--------------------|---------|-------------|--------|
| Lamp flux          | 1200 lm | LOR         | 40%    |
| Luminous efficacy  | 27 lm/W | Total flux  | 480 lm |
| CCT                | 3000 K  | Total power | 18 W   |
| CRI                | 84      |             |        |

Mounting mode

Ceiling recessed

Shape and measurements

Height: 4.33 in Diameter: 8.66 in

Adjustability

Fixed

Electric

System power: 18 W

Protection

IP: 44