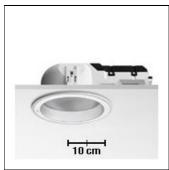

## Product data sheet

ECOLIGHT 03.3434/TC-D/18W/75°

FLOS

Recessed indoor luminaires for indoor installation for compact fluorescent lamps. Self-extinguishing,thermoplastic white reflector housing;vacuum-aluminium coated anti-glare elements.

Mounting mode

Ceiling recessed

Shape and measurements

Height: 4.33 in Diameter: 8.66 in

Adjustability

Fixed

Electric

System power: 18 W