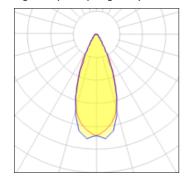

## Light output 1 (integrated)

| Lamp type          | LED     | CCT         | 6000 K |
|--------------------|---------|-------------|--------|
| Nominal lamp power | 20 W    | CRI         | 70     |
| Total flux         | 1607 lm | LOR         | 99%    |
| Luminous efficacy  | 80 lm/W | Total power | 20 W   |