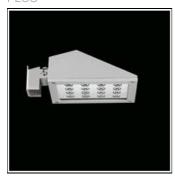

# Product data sheet

MINIFRANCO LED 1610013

FLOS

Outdoor luminaire for installation on wall or on pole. Configuration: die-cast aluminium structure. EN AB-47100 (low copper content) Double layer coating for high resistance to corrosion: The low copper Aluminium alloy is painted with a double coat using powders which are complaint with QUALICOAT standards: a first layer of epoxy powder (with excellent chemical and mechanical resistance) and a second finishing layer of polyester powder (resistant to UV rays and atmospheric agents). The entire painting process of the aluminium fitting starts from components which have been sand-blasted in advance to make the surface more porous and increase the adherence of the paint. Ares effects alkaline and acid washing to clean the surfaces completely, then rinses with demineralised water to remove any residue particles, subsequently a chemical conversion treatment is done to protect against rusting. Pure aluminium optics, tempered extra-clear glass diffuser, silicone gaskets.

### Shape and measurements

Length: 6.89 in Width: 4.17 in Height: 9.65 in