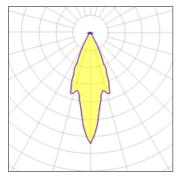

# 1 x Halogen low voltage lamp without reflector

| 100 W   | Socket                       | G5.3                                         |
|---------|------------------------------|----------------------------------------------|
| 1089 lm | LOR                          | 100%                                         |
| 11 lm/W | Total flux                   | 1091 lm                                      |
| 3000 K  | Total power                  | 100 W                                        |
| 99      |                              |                                              |
|         | 1089 lm<br>11 lm/W<br>3000 K | 1089 lmLOR11 lm/WTotal flux3000 KTotal power |