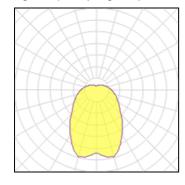

## Light output 1 (integrated)

| Lamp type          | LED     | CCT         | 3000 K |
|--------------------|---------|-------------|--------|
| Nominal lamp power | 65 W    | CRI         | 90     |
| Total flux         | 4269 lm | LOR         | 100%   |
| Luminous efficacy  | 66 lm/W | ULOR        | 22%    |
|                    |         | Total power | 65 W   |