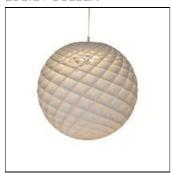

## Product data sheet

PATERA Ø600 LED 3000K 65W 5741481297

LOUIS POULSEN

Patera Design: Øivind Slaatto Concept: The pendant is a glowing sphere built up of small diamond-shaped cells. Each cell is carefully designed to capture light and to shield the light source from the viewing angles above 45 degrees. Each cell glows. Below 45 degrees, the fields are open to direct light downwards. A small amount of light is also sent upwards to illuminate the ceiling. Finish: White, matt coated. Material: Shade: Cut matt PVC. Suspension: E27: Matt-chromed brass and die cast acrylic. LED: Matt white. Mounting: E27: Suspension type: Cable, 2 x 1.0 mm2. Canopy: Yes. Cord length: 4m. LED: Suspension type: Cable, 2 x 0.75 mm2 and wire. Canopy contains driver. Cord length: 4m. Weight: E27: Max. 3 kg. LED: Max. 4,5 kg Class: Ingress protection IP20.