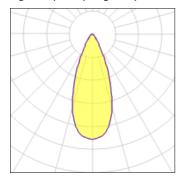

## Light output 1 (integrated)

| Lamp type          | LED     | CCT         | 4000 K |
|--------------------|---------|-------------|--------|
| Nominal lamp power | 6 W     | CRI         | 80     |
| Total flux         | 342 lm  | LOR         | 100%   |
| Luminous efficacy  | 57 lm/W | Total power | 6 W    |