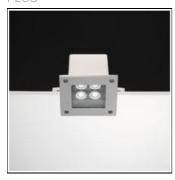

# Product data sheet

ARA LED 10321723

FLOS

Recessed luminaire for outdoor installation on ceiling or false-ceiling. Configuration: die-cast aluminium structure. EN AB-47100 (low copper content). Double layer coating for high resistance to corrosion: The low copper Aluminium alloy is painted with a double coat using powders which are complaint with QUALICOAT standards: a first layer of epoxy powder (with excellent chemical and mechanical resistance) and a second finishing layer of polyester powder (resistant to UV rays and atmospheric agents). The entire painting process of the aluminium fitting starts from components which have been sand-blasted in advance to make the surface more porous and increase the adherence of the paint. Ares effects alkaline and acid washing to clean the surfaces completely, then rinses with demineralised water to remove any residue particles, subsequently a chemical conversion treatment is done to protect against rusting. Tempered transparent or sandblasted glass glued to the frame, moulded silicone gaskets.

## Mounting mode

Ceiling recessed

### Shape and measurements

Length: 4.92 in Width: 4.92 in Height: 3.74 in