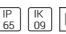

# Product data sheet

ARA LED 10321723

FLOS







Recessed luminaire for outdoor installation on ceiling or false-ceiling. Configuration: die-cast aluminium structure. EN AB-47100 (low copper content). Double layer coating for high resistance to corrosion: The low copper Aluminium alloy is painted with a double coat using powders which are complaint with QUALICOAT standards: a first layer of epoxy powder (with excellent chemical and mechanical resistance) and a second finishing layer of polyester powder (resistant to UV rays and atmospheric agents). The entire painting process of the aluminium fitting starts from components which have been sand-blasted in advance to make the surface more porous and increase the adherence of the paint. Ares effects alkaline and acid washing to clean the surfaces completely, then rinses with demineralised