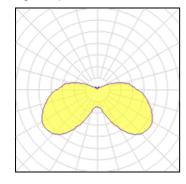

## Light output 1

| 1 x High pressure mercury v | apour lamp |
|-----------------------------|------------|
| Nominal lamp power          | 50 W       |
| Lamp flux                   | 2000 lm    |
| Luminous efficacy           | 18 lm/W    |
| CCT                         | 3400 k     |
| CRI                         | 54         |
|                             |            |

| LOR         | 54%     |
|-------------|---------|
| ULOR        | 11%     |
| Total flux  | 1073 lm |
| Total power | 59 W    |
|             |         |

| i x High pressure mercury vapour lamp |         |             |         |  |  |  |
|---------------------------------------|---------|-------------|---------|--|--|--|
| Nominal lamp power                    | 80 W    | LOR         | 54%     |  |  |  |
| Lamp flux                             | 4000 lm | ULOR        | 11%     |  |  |  |
| Luminous efficacy                     | 24 lm/W | Total flux  | 2146 lm |  |  |  |
| CCT                                   | 3400 K  | Total power | 89 W    |  |  |  |
| CRI                                   | 54      |             |         |  |  |  |