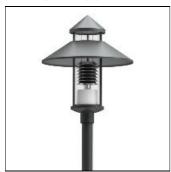

## Product data sheet

GUSTAV I (WALL FITTING) 9.744.3046.07

LEIPZIGER LEUCHTEN

Mounting height of 3.00 to 4.50 m for medium light requirements - Impact-resistant clear polycarbonate cylinder, UV-stabilized - Mirror lamellae for light guidance and glare limitation made of premium highest-grade aluminium, burnished and anodized - Aluminium reflector finished in special white paint for max. light reflection - Aluminium cover painted - Unit carrier made of corrosion-resistant cast aluminium, painted - All electrical components arranged on a block - Connection with adapter jack -Available in any RAL or DB colour without surcharge Voltage: 230V 50Hz Protected to: IP 55 Protection class: I/II Made to DIN VDE 0711 Luminaires generally compensated

Mounting mode

Wall mounted

Shape and measurements

Height: 9.84 in Diameter: 9.84 in Electric

System power: 59-89 W

Protection

IP: 55