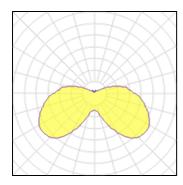

## Light output 1

| 1 x High pressure mercury v | apour lamp |
|-----------------------------|------------|
| Nominal lamp power          | 50 W       |
| Lamp flux                   | 2000 lm    |
| Luminous efficacy           | 18 lm/W    |
| CCT                         | 3400 k     |
| CRI                         | 54         |
|                             |            |

| LOR         | 54%     |
|-------------|---------|
| ULOR        | 11%     |
| Total flux  | 1073 lm |
| Total power | 59 W    |
|             |         |

| i x High pressure mercury vapour lamp |         |             |         |  |  |  |
|---------------------------------------|---------|-------------|---------|--|--|--|
| Nominal lamp power                    | 80 W    | LOR         | 54%     |  |  |  |
| Lamp flux                             | 4000 lm | ULOR        | 11%     |  |  |  |
| Luminous efficacy                     | 24 lm/W | Total flux  | 2146 lm |  |  |  |
| CCT                                   | 3400 K  | Total power | 89 W    |  |  |  |
| CRI                                   | 54      |             |         |  |  |  |