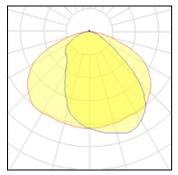

## Light output 1

## 1 x LED

IP 66

| I A LEB            |          |             |          |
|--------------------|----------|-------------|----------|
| Nominal lamp power | 230 W    | LOR         | 93%      |
| Lamp flux          | 30800 lm | Total flux  | 28658 lm |
| Luminous efficacy  | 113 lm/W | Total power | 253.43 W |
| CCT                | 2962 K   |             |          |
| CRI                | 99       |             |          |
|                    |          |             |          |