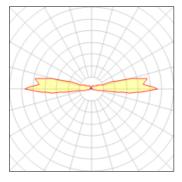

## Light output 1 (integrated)

| Lamp type          | LED     | CCT         | 3000 K |
|--------------------|---------|-------------|--------|
| Nominal lamp power | 2.3 W   | CRI         | 80     |
| Total flux         | 22 lm   | LOR         | 100%   |
| Luminous efficacy  | 10 lm/W | ULOR        | 69%    |
|                    |         | Total power | 2.3 W  |