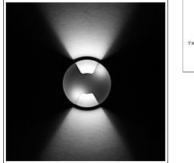

# Product data sheet

RHO LED 517033 FLOS

• Recessed light for outdoor installation on wall, ceiling or ground. • Configuration: turned aluminium body (EN AW 6060) with 15 micron anodizing for high resistance to corrosion. Caps and flat frame in 316L stainless steel.

#### Mounting mode

Floor recessed

Shape and measurements

Height: 2.17 in Diameter: 1.93 in

Adjustability

Fixed