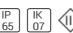

## Product data sheet

PI LED 509051

FLOS







• Spotlight for outdoor installation on wall, ceiling or floor. • Configuration: turned aluminium body (EN AW 6060). 316L stainless steel fixing bracket and extra clear tempered glass with silk-screen finishing. Double layer coating for high resistance to corrosion: The aluminium components are painted with a double coat using powders which are complaint with QUALICOAT standards: a first layer of epoxy powder (with excellent chemical and mechanical resistance) and a second finishing layer of polyester powder (resistant to UV rays and atmospheric agents). The entire painting process of the aluminium fitting starts from components which have been sand-blasted in advance to make the surface more porous and increase the adherence of the paint. Ares effects alkaline and acid washing to clean