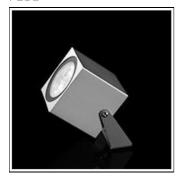

## Product data sheet

PI LED 509051

FLOS

• Spotlight for outdoor installation on wall, ceiling or floor. • Configuration: turned aluminium body (EN AW 6060). 316L stainless steel fixing bracket and extra clear tempered glass with silk-screen finishing. Double layer coating for high resistance to corrosion: The aluminium components are painted with a double coat using powders which are complaint with QUALICOAT standards: a first layer of epoxy powder (with excellent chemical and mechanical resistance) and a second finishing layer of polyester powder (resistant to UV rays and atmospheric agents). The entire painting process of the aluminium fitting starts from components which have been sand-blasted in advance to make the surface more porous and increase the adherence of the paint. Ares effects alkaline and acid washing to clean the surfaces completely, then rinses with demineralised water to remove any residue particles, subsequently a chemical conversion treatment is done to protect against rusting. • Extra clear tempered glass with silkscreen border, fixed to the body by a double-sided tape. • Nickel-plated brass cable gland.

Mounting mode

Wall mounted

Shape and measurements

Length: 2.76 in Width: 2.76 in Height: 2.76 in

Adjustability

Tiltable

Electric

System power: 5.9 W Appliance Class: III