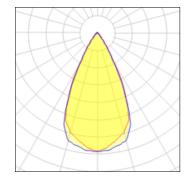

## Light output 1 (integrated)

| Lamp type          | LED     | CCT         | 6000 K |
|--------------------|---------|-------------|--------|
| Nominal lamp power | 5.9 W   | CRI         | 70     |
| Total flux         | 382 lm  | LOR         | 99%    |
| Luminous efficacy  | 65 lm/W | Total power | 5.9 W  |
|                    |         |             |        |