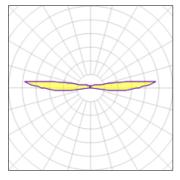

## Light output 1 (integrated)

| Lamp type          | LED     | CCT         | 4000 K |
|--------------------|---------|-------------|--------|
| Nominal lamp power | 3.4 W   | CRI         | 80     |
| Total flux         | 72 lm   | LOR         | 100%   |
| Luminous efficacy  | 21 lm/W | ULOR        | 75%    |
|                    |         | Total power | 3.4 W  |