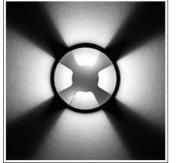

## Product data sheet

SIGMA LED 518072 FLOS

• Recessed light for outdoor installation on wall, ceiling or ground. • Configuration: turned aluminium body (EN AW 6060) with 15 micron anodizing for high resistance to corrosion. Caps and flat frame in 316L stainless steel.

## Light output 1 (integrated)

| Lamp type          | LED     | CCT         | 4000 K |
|--------------------|---------|-------------|--------|
| Nominal lamp power | 3.4 W   | CRI         | 80     |
| Total flux         | 72 lm   | LOR         | 100%   |
| Luminous efficacy  | 21 lm/W | ULOR        | 75%    |
|                    |         | Total power | 3.4 W  |