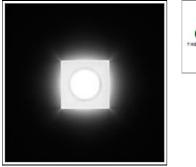

#### Light output 1 (integrated)

| Lamp type          | LED    | CCT         | 3000 K |
|--------------------|--------|-------------|--------|
| Nominal lamp power | 2.3 W  | CRI         | 80     |
| Total flux         | 12 lm  | LOR         | 100%   |
| Luminous efficacy  | 5 lm/W | ULOR        | 17%    |
|                    |        | Total power | 2.3 W  |