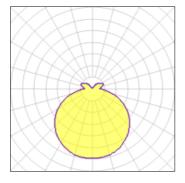

#### Light output 1 (integrated)

| Lamp type          | LED    | CCT         | 3000 K |
|--------------------|--------|-------------|--------|
| Nominal lamp power | 2.3 W  | CRI         | 80     |
| Total flux         | 12 lm  | LOR         | 100%   |
| Luminous efficacy  | 5 lm/W | ULOR        | 17%    |
|                    |        | Total power | 2.3 W  |