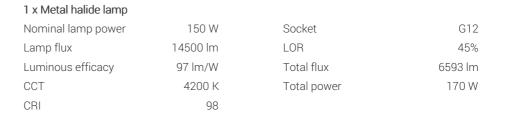

#### Light output 1

| 150 W    | Socket                        | G12                                           |
|----------|-------------------------------|-----------------------------------------------|
| 14500 lm | LOR                           | 45%                                           |
| 97 lm/W  | Total flux                    | 6593 lm                                       |
| 3000 K   | Total power                   | 170 W                                         |
| 84       |                               |                                               |
|          | 14500 lm<br>97 lm/W<br>3000 K | 14500 lmLOR97 lm/WTotal flux3000 KTotal power |