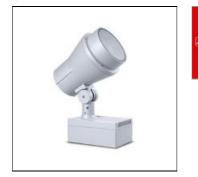

# Product data sheet

MEGA SONIC - GEAR 5935-5-3-753-XX UNILAMP

The SONIC family of spot and floodlight are available as ground or wall mount with outrigger arms setting, extended standing form, pole clamp and wall clamp setting, indirect pole light and wall light. There ar wide ranges of accessories available; spreader lens, glare shield unit, tree strap, earth spike and anchor bolt kit. Available in three (3) sizes with a choice of five (5) colors. SONIC is operated with high power LED in COB technology. Manufactured to eliminate dust and water gathering over the lens the front cover sits perfectly flush. High efficiency reflectors and lens' are used in this luminaire family. Calibrated aiming positions assist with locating the beam spread perfectly. For ease of installation and thermal issues the control gear compartment is housed separately to the lamp. Wherever the need for highlighting of sculptures, walls, building facades SONIC is a first choice option. Spec • Designed, Manufactured and Tested according to IEC 60598-1, IEC 60598-2-1 and VDE regulations. • LM6 Die Cast Aluminium and Extruded Aluminium body. • Stainless steel screws. • Nano Ceramic surface conversion. • Double layer coating. • Safety glass cover. • Post-cured silicone gasket. • High quality LED module and driver. • High efficiency reflector. • Adjustable optic. • GFR PA6.6 terminal block. • Weather proof TPE grommet or M20 Cable gland. • Installation work has to be carried on according to the enclosed product manual.

#### Shape and measurements

Length: 6.27 in Width: 8.11 in Height: 13.88 in