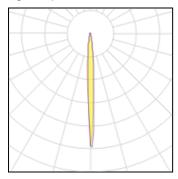

he beam spread perfectly. For ease of installation and thermal issues the control gear compartment is housed separately to the lamp. Wherever the need for highlighting of sculptures, walls, building facades SONIC is a first choice option. Spec • Designed, Manufactured and Tested according to IEC 60598-1, IEC 60598-2-1 and VDE regulations. • LM6 Die Cast Aluminium and Extruded Aluminium body. • Stainless steel screws. • Nano Ceramic surface conversion. • Double layer coating. • Safety glass cover. • Post-cured silicone gasket. • High quality LED module and driver. • High efficiency reflector. • Adjustable optic. • GFR PA6.6 terminal block. • Weather proof TPE grommet or M20 Cable gland. • Installation work has to be carried on according to the enclosed product manual.

#### Light output 1







| 150 W    | Socket                        | G12                                           |
|----------|-------------------------------|-----------------------------------------------|
| 14500 lm | LOR                           | 45%                                           |
| 97 lm/W  | Total flux                    | 6593 lm                                       |
| 3000 K   | Total power                   | 170 W                                         |
| 84       |                               |                                               |
|          | 14500 lm<br>97 lm/W<br>3000 K | 14500 lmLOR97 lm/WTotal flux3000 KTotal power |

Mounting mode Standing / Bollard, Floor mounted

### Electric

System power: 170 W Appliance Class: I

#### Shape and measurements

Length: 6.