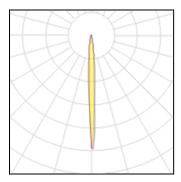

#### Light output 1

| 150 W    | Socket                        | G12                                           |
|----------|-------------------------------|-----------------------------------------------|
| 14500 lm | LOR                           | 45%                                           |
| 97 lm/W  | Total flux                    | 6593 lm                                       |
| 3000 K   | Total power                   | 170 W                                         |
| 84       |                               |                                               |
|          | 14500 lm<br>97 lm/W<br>3000 K | 14500 lmLOR97 lm/WTotal flux3000 KTotal power |