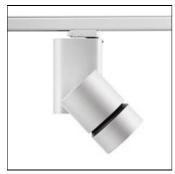

# Product data sheet

SOLID PURE 09.2741 LED ARRAY 45W 30°

FLOS

Spotlight to be installed on 3-circuit-track with LED Light source. Integrated power supply 220-240,50-60Hz.

## Mounting mode

Ceiling mounted, Contact rail

# Shape and measurements

Height: 5.87 in Diameter: 4.06 in

## Adjustability

Rotatable