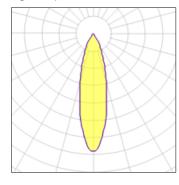

## Light output 1

| 1 x LED            |  |
|--------------------|--|
| Nominal lamp power |  |
| Lamp flux          |  |
| Luminous efficacy  |  |
| CCT                |  |
| CBI                |  |

| 45 W    | LOR         | 79%     |
|---------|-------------|---------|
| 4000 lm | Total flux  | 3153 lm |
| 70 lm/W | Total power | 45 W    |
| 3000 K  |             |         |