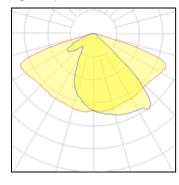

## Light output 1

| 1 x LED            |   |
|--------------------|---|
| Nominal lamp power |   |
| Lamp flux          |   |
| Luminous efficacy  | 1 |
| CCT                |   |
| CRI                |   |

| 40 W    | LOR         | 98%     |
|---------|-------------|---------|
| 5220 lm | Total flux  | 5136 lm |
| 17 lm/W | Total power | 43.82 W |
| 3953 K  |             |         |
| 99      |             |         |