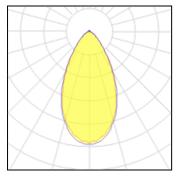

## 1 x LED

IP 66

| I X LEB            |          |             |          |
|--------------------|----------|-------------|----------|
| Nominal lamp power | 185 W    | LOR         | 94%      |
| Lamp flux          | 26400 lm | Total flux  | 24771 lm |
| Luminous efficacy  | 125 lm/W | Total power | 198.65 W |
| CCT                | 4948 K   |             |          |
| CRI                | 99       |             |          |
|                    |          |             |          |