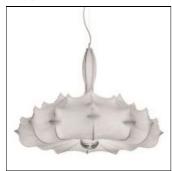

## Product data sheet

ZEPPELIN 1 F9800009

FLOS

Suspension lamp providing diffused ligh-ting. White powder coated internal steel structure sprayed with a unique "cocoon" resin to create the diffuser which is then protected by a transparent sprayed on finish. Transparent polymethylmethacry-late (PMMA) "candles". Faceted crystal globe located at the lower center for a sparkle effect. Power cord length 4000 mm. Net weight 15 kg.

Mounting mode

Pendant

Shape and measurements

Length: 40.21 in Width: 43.39 in Height: 30.38 in

Adjustability

Fixed

Electric

System power: 230 W