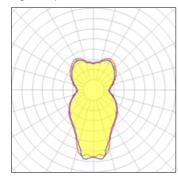

## 1 x Halogen low voltage lamp without reflector

| Nominal lamp power | 230 W   | Socket      | E27     |
|--------------------|---------|-------------|---------|
| Lamp flux          | 4210 lm | LOR         | 83%     |
| Luminous efficacy  | 15 lm/W | ULOR        | 38%     |
| CCT                | 2821 K  | Total flux  | 3479 lm |
| CRI                | 99      | Total power | 230 W   |