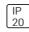

## Product data sheet

ROMEO LOUIS II S2 F6443000

FLOS







Suspension lamp providing diffused lighting. Blown crystal outer diffuser, hand ground and acid polished; transpa-rent glass internal diffuser, acid-etched outside and sandblasted inside. Pressed clear glass shade. Injection-molded tran-sparent polycarbonate diffuser support. Injection-molded white ABS rose, pressed and galvanized steel ceiling fitting. Steel suspension cable, length 4000. Net weight 7,0 kg.

## Light output 1



## 1 x Halogen low voltage lamp without reflector

| Nominal lamp power | 150 W   | Socket      | E27     |
|--------------------|---------|-------------|---------|
| Lamp flux          | 2500 lm | LOR         | 89%     |
| Luminous efficacy  | 15 lm/W | ULOR        | 36%     |
| CCT                | 2821 K  | Total flux  | 2215 lm |
| CRI                | 99