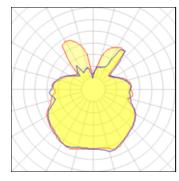

## 1 x Halogen low voltage lamp without reflector

| Nominal lamp power | 150 W   | Socket      | E27     |
|--------------------|---------|-------------|---------|
| Lamp flux          | 2500 lm | LOR         | 89%     |
| Luminous efficacy  | 15 lm/W | ULOR        | 36%     |
| CCT                | 2821 K  | Total flux  | 2215 lm |
| CRI                | 99      | Total power | 150 W   |