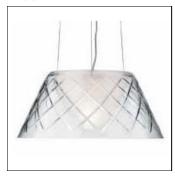

## Product data sheet

ROMEO LOUIS II S2 F6443000

FLOS

Suspension lamp providing diffused lighting. Blown crystal outer diffuser, hand ground and acid polished; transpa-rent glass internal diffuser, acid-etched outside and sandblasted inside. Pressed clear glass shade. Injection-molded tran-sparent polycarbonate diffuser support. Injection-molded white ABS rose, pressed and galvanized steel ceiling fitting. Steel suspension cable, length 4000. Net weight 7,0 kg.

Mounting mode

Pendant

Shape and measurements

Length: 19.69 in Width: 19.69 in Height: 8.82 in

Adjustability

Fixed

Electric

System power: 150 W