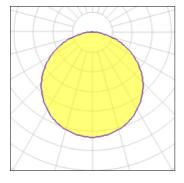

## 1 x Compact fluorescent lamp

| Nominal lamp power | 36 W    | Socket      | G10Q   |
|--------------------|---------|-------------|--------|
| Lamp flux          | 2800 lm | LOR         | 23%    |
| Luminous efficacy  | 18 lm/W | Total flux  | 647 lm |
| CCT                | 3000 K  | Total power | 36 W   |
| CRI                | 83      |             |        |
|                    |         |             |        |