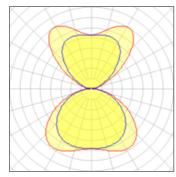

## Light output 1 (integrated)

| Lamp type          | LED     | CCT         | 3000 K |
|--------------------|---------|-------------|--------|
| Nominal lamp power | 55 W    | CRI         | 82     |
| Total flux         | 5425 lm | LOR         | 100%   |
| Luminous efficacy  | 99 lm/W | ULOR        | 44%    |
|                    |         | Total power | 55 W   |