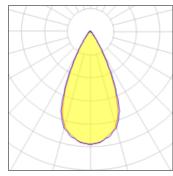

## Light output 1 (integrated)

| Lamp type          | LED     | CCT         | 6000 K |
|--------------------|---------|-------------|--------|
| Nominal lamp power | 5.1 W   | CRI         | 70     |
| Total flux         | 290 lm  | LOR         | 99%    |
| Luminous efficacy  | 57 lm/W | Total power | 5.1 W  |