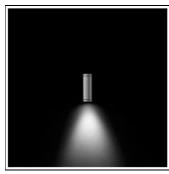

## Product data sheet

EMMA70 LED 1167321

FLOS

Outdoor luminaire for installation on wall. Configuration: die-cast aluminium structure. EN AB-47100 (low copper content). Double layer coating for high resistance to corrosion: chemical conversion coating on the aluminium surface followed by a first layer of epoxy powder and a second finishing layer of polyester powder. Tempered transparent glass, silicone gaskets.

## Light output 1 (integrated)

| Lamp type          | LED     | CCT         | 6000 K |
|--------------------|---------|-------------|--------|
| Nominal lamp power | 5.1 W   | CRI         | 70     |
| Total flux         | 290 lm  | LOR         | 99%    |
| Luminous efficacy  | 57 lm/W | Total power | 5.1 W  |

Mounting mode

Wall mounted

Shape and measurements

Height: 2.76 in Diameter: 2.76 in

Adjustability

Fixed

Electric

System power: 5.1 W Appliance Class: II