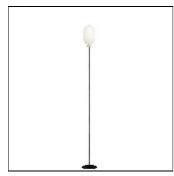

## Product data sheet

BRERA F2 100W F1411020

FLOS

Floor lamp providing diffused lighting. Acid-etched flashed opaline glass diffuser. Diffuser support and element below made of opaline injection-molded polycarbonate Base with pressed steel cover and steel stem, anthracite painted or polished chrome. Foot switch on power cord, length 2330 mm. Net weight 6,5 kg.

Mounting mode

Standing / Bollard, Floor mounted

Shape and measurements

Length: 7.87 in Width: 7.87 in Height: 70.08 in

Adjustability

Fixed

Electric

System power: 100 W