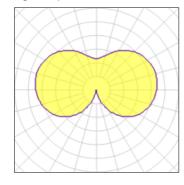

## 1 x General service incandescent lamp

| Nominal lamp power | 100 W   | Socket      | E27     |
|--------------------|---------|-------------|---------|
| Lamp flux          | 1340 lm | LOR         | 91%     |
| Luminous efficacy  | 12 lm/W | ULOR        | 51%     |
| CCT                | 2688 K  | Total flux  | 1222 lm |
| CRI                | 99      | Total power | 100 W   |