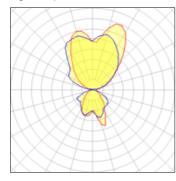

## 2 x General service incandescent lamp

| Nominal lamp power | 100 W   | Socket      | E27     |
|--------------------|---------|-------------|---------|
| Lamp flux          | 1200 lm | LOR         | 55%     |
| Luminous efficacy  | 7 lm/W  | ULOR        | 37%     |
| CCT                | 2688 K  | Total flux  | 1309 lm |
| CRI                | 99      | Total power | 200 W   |