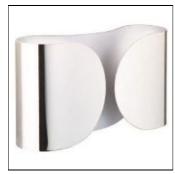

## Product data sheet

FOGLIO F2400009

FLOS

Wall lamp providing direct/indirect/par-tially diffused lighting. Wall fitting in powder-painted polished white pressed steel. Diffuser in powder-painted polished white, black or nickel-plated painted tran-sparent pressed steel. Two nylon injection molded white lamp holder supports. Net weight 3,7 kg.

Mounting mode

Wall mounted

Shape and measurements

Length: 14.57 in Width: 8.27 in Height: 3.74 in

Adjustability

Fixed

Electric

System power: 200 W