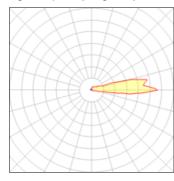

## Light output 1 (integrated)

| Lamp type          | LED    | CCT         | 3000 K |
|--------------------|--------|-------------|--------|
| Nominal lamp power | 2.3 W  | CRI         | 80     |
| Total flux         | 11 lm  | LOR         | 100%   |
| Luminous efficacy  | 5 lm/W | ULOR        | 69%    |
|                    |        | Total power | 2.3 W  |