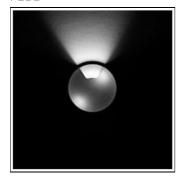

## Product data sheet

RHO LED 517023

FLOS

• Recessed light for outdoor installation on wall, ceiling or ground. • Configuration: turned aluminium body (EN AW 6060) with 15 micron anodizing for high resistance to corrosion. Caps and flat frame in 316L stainless steel.

## Light output 1 (integrated)

| Lamp type          | LED    | CCT         | 3000 K |
|--------------------|--------|-------------|--------|
| Nominal lamp power | 2.3 W  | CRI         | 80     |
| Total flux         | 11 lm  | LOR         | 100%   |
| Luminous efficacy  | 5 lm/W | ULOR        | 69%    |
|                    |        | Total power | 2.3 W  |