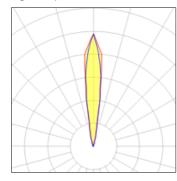

## Light output 1

| 1 x LED            |
|--------------------|
| Nominal lamp power |
| Lamp flux          |
| Luminous efficacy  |
| CCT                |
| CRI                |

| 1.7 W   |
|---------|
| 101 lm  |
| 41 lm/W |
| 3000 K  |
| 80      |
|         |

| LOR         | 93%   |
|-------------|-------|
| ULOR        | 93%   |
| Total flux  | 94 lm |
| Total power | 2.3 W |
|             |       |

Mounting mode

Floor recessed

Shape and measurements

Height: 1.83 in Diameter: 1.93 in