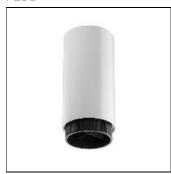

## Product data sheet

TUBULAR BELLS PRO 07.9450/PH LED/8,5W/OUT

FLOS

Ceiling luminaires for direct illumination. Body of the luminaire made of extrusion aluminium. Zoom lens available to regulate the opening grade of luminous beam. Versions 1/2 are available in two different lengths: 100 and 550mm. The LED version and the PRO versions have a crosshead shielded. Available finishes: white (09, 11), satin anodized aluminium (61, AS), anodized black (30, AN).

| 3000 K |  |  |  |
|--------|--|--|--|
| 80     |  |  |  |
|        |  |  |  |

Total flux

Total power

LOR

Mounting mode

Ceiling mounted

Shape and measurements

Length: 3.94 in Width: 3.94 in Height: 9.98 in