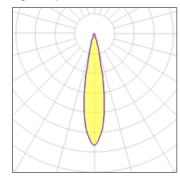

## Light output 1

| I X LED            |         |
|--------------------|---------|
| Nominal lamp power | 8.5 W   |
| Lamp flux          | 580 lm  |
| Luminous efficacy  | 24 lm/W |
| CCT                | 3000 K  |
| CRI                | 80      |

| 3000 K |  |  |  |
|--------|--|--|--|
| 80     |  |  |  |
|        |  |  |  |

Total flux

Total power

LOR

Mounting mode

Ceiling mounted

Shape and measurements

Length: 3.94 in Width: 3.94 in Height: 9.98 in