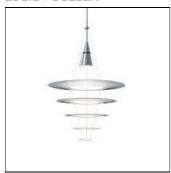

# Product data sheet

ENIGMA 545 BR ALU GU10 LED 9W 3000K 5741088755

LOUIS POULSEN

Enigma 545 Design: Shoichi Uchiyama Concept: The fixture emits glare-free, soft, comfortable downward light. The shade design ensures even illumination of the surface. The matte upper surface diffuses the light, while the glossy lower surface ensures optimal reflection. Finish: Aluminium, brushed and coated. Matt coated acryl. Material: Cone: Brushed & lacquered aluminium. Wire: Stainless steel. Shades: Matt coated acrylic. Pendant tube: Brushed & lacquered aluminium. Mounting: Suspension type: Cable 2x0,75mm<sup>2</sup>. Canopy: Yes. Cable length: 1m (HIT) or 4m (HALOPAR). Class: Ingress protection IP20. Electric shock protection II w/o ground. Weight: Max. 2kg.

#### Shape and measurements

Height: 32.28 in Diameter: 21.46 in