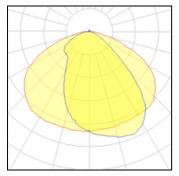

## 1 x LED

IP 66

| Nominal lamp power | 185 W    | LOR         | 95%      |
|--------------------|----------|-------------|----------|
| Lamp flux          | 26400 lm | Total flux  | 25137 lm |
| Luminous efficacy  | 125 lm/W | Total power | 201.44 W |
| CCT                | 4948 K   |             |          |
| CRI                | 99       |             |          |
|                    |          |             |          |