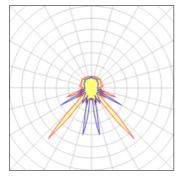

### Light output 1 (integrated)

| Lamp type          | LED     | CCT         | 3000 K |
|--------------------|---------|-------------|--------|
| Nominal lamp power | 10 W    | CRI         | 80     |
| Total flux         | 620 lm  | LOR         | 100%   |
| Luminous efficacy  | 62 lm/W | ULOR        | 41%    |
|                    |         | Total power | 10 W   |