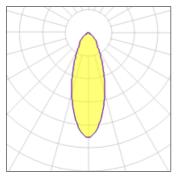

## Light output 1

## 1 x Halogen low voltage lamp without reflector

| Nominal lamp power | 50 W    | Socket      | Gy6.35 |
|--------------------|---------|-------------|--------|
| Lamp flux          | 910 lm  | LOR         | 53%    |
| Luminous efficacy  | 10 lm/W | Total flux  | 480 lm |
| CCT                | 3000 K  | Total power | 50 W   |
| CRI                | 99      |             |        |