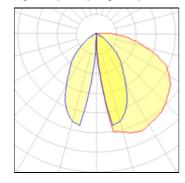

## Light output 1 (integrated)

| Lamp type          | LED     | CCT         | 3000 K |
|--------------------|---------|-------------|--------|
| Nominal lamp power | 8 W     | CRI         | 80     |
| Total flux         | 204 lm  | LOR         | 100%   |
| Luminous efficacy  | 26 lm/W | Total power | 8 W    |