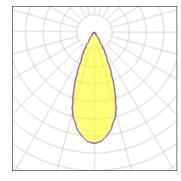

## Light output 1

| 1 x LED            |         |             |
|--------------------|---------|-------------|
| Nominal lamp power | 9 W     | LOR         |
| Lamp flux          | 565 lm  | Total flux  |
| Luminous efficacy  | 63 lm/W | Total power |
| CCT                | 3200 K  |             |
| CRI                | 80      |             |

Protection

IP: 44

30% 169 lm 9 W