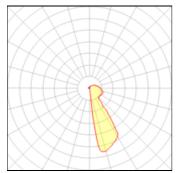

### Light output 1 (integrated)

Lamp type Nominal lamp power Total flux Luminous efficacy

| 6 W     | LED     |
|---------|---------|
| 701     | 6 W     |
| 78 lm   | 78 lm   |
| 13 lm/W | 13 lm/W |

| CCT         | 4000 K |
|-------------|--------|
| CRI         | 80     |
| LOR         | 100%   |
| ULOR        | 22%    |
| Total power | 6 W    |