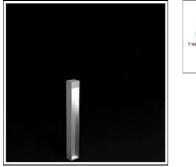

## KLEIN LED 538005

FLOS

• LED bollard for installation outdoor • Configuration: extruded aluminium structure with milled aluminium base and emitting unit. • Double layer coating for high resistance to corrosion: The aluminium components are painted with a double coat using powders which are complaint with QUALICOAT standards: a first layer of epoxy powder (with excellent chemical and mechanical resistance) and a second finishing layer of polyester powder (resistant to UV rays and atmospheric agents). The entire painting process of the aluminium fitting starts from components which have been sand-blasted in advance to make the surface more porous and increase the adherence of the paint. Ares effects alkaline and acid washing to clean the surfaces completely, then rinses with demineralised water to remove any residue particles, subsequently a chemical conversion treatment is done to protect against rusting.

#### Mounting mode

Standing / Bollard

#### Shape and measurements

Length: 1.97 in Width: 2.36 in Height: 19.69 in