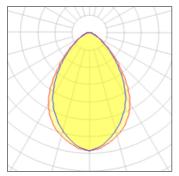

## Light output 1

## 1 x Compact fluorescent lamp

| 26 W    | Socket                       | G24D-2                                       |
|---------|------------------------------|----------------------------------------------|
| 1800 lm | LOR                          | 40%                                          |
| 28 lm/W | Total flux                   | 720 lm                                       |
| 3850 K  | Total power                  | 26 W                                         |
| 79      |                              |                                              |
|         | 1800 lm<br>28 lm/W<br>3850 K | 1800 lmLOR28 lm/WTotal flux3850 KTotal power |

## 1 x Compact fluorescent lamp

| Nominal lamp power | 26 W    | Socket      | G24D-2 |
|--------------------|---------|-------------|--------|
| Lamp flux          | 1800 lm | LOR         | 40%    |
| Luminous efficacy  | 28 lm/W | Total flux  | 720 lm |
| CCT                | 3000 K  | Total power | 26 W   |
| CRI                | 84      |             |        |
|                    |         |             |        |