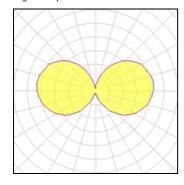

## 1 x Compact fluorescent lamp

| Nominal lamp power | 18 W    | LOR         | 40%    |
|--------------------|---------|-------------|--------|
| Lamp flux          | 1200 lm | ULOR        | 21%    |
| Luminous efficacy  | 25 lm/W | Total flux  | 477 lm |
| CCT                | 2899 K  | Total power | 19 W   |
| CRI                | 90      |             |        |