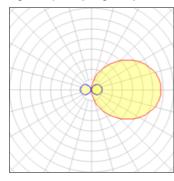

## Light output 1 (integrated)

| Lamp type          | LED     | CCT         |
|--------------------|---------|-------------|
| Nominal lamp power | 15 W    | CRI         |
| Total flux         | 589 lm  | LOR         |
| Luminous efficacy  | 39 lm/W | ULOR        |
|                    |         | Total power |