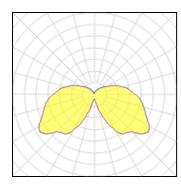

| 1 x High pressure mercury vapour lamp |         |             |         |  |
|---------------------------------------|---------|-------------|---------|--|
| Nominal lamp power                    | 80 W    | LOR         | 55%     |  |
| Lamp flux                             | 4000 lm | ULOR        | 15%     |  |
| Luminous efficacy                     | 25 lm/W | Total flux  | 2185 lm |  |
| CCT                                   | 3400 K  | Total power | 89 W    |  |
| CRI                                   | 54      |             |         |  |