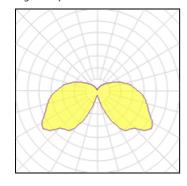

## Light output 1

| 1 x High pressure mercury vapour lamp |         |             |         |  |
|---------------------------------------|---------|-------------|---------|--|
| Nominal lamp power                    | 125 W   | LOR         | 55%     |  |
| Lamp flux                             | 6800 lm | ULOR        | 15%     |  |
| Luminous efficacy                     | 27 lm/W | Total flux  | 3714 lm |  |
| CCT                                   | 3400 K  | Total power | 137 W   |  |
| CRI                                   | 54      |             |         |  |