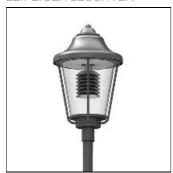

## Product data sheet

VOLKMAR III (WALL FITTING) 9.840.0088.00

LEIPZIGER LEUCHTEN

For medium light requirements, mounting heights from 3.00 - 4.00 m. - Excellent uniform illumination, optimal glare protection - Mirror lamellae for light guidance and glare limitation made of premium highest grade aluminium, burnished and anodized - Luminaire body made of aluminium/galvanized steel sheet - Impact-resistant clear polycarbonate attachment, UV-stabilized - Steel tubing galvanized and painted -Adapter jack connection -Available in any RAL or DB colour without surcharge Voltage: 230V 50Hz Protected to: IP 55 Protection class: I/II Made to DIN VDE 0711 Luminaires generally compensated