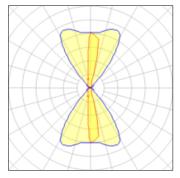

#### Light output 1 (integrated)

| Lamp type          | LED     | CCT         | 4000 K |
|--------------------|---------|-------------|--------|
| Nominal lamp power | 2.3 W   | CRI         | 80     |
| Total flux         | 37 lm   | LOR         | 99%    |
| Luminous efficacy  | 16 lm/W | ULOR        | 50%    |
|                    |         | Total power | 2.3 W  |