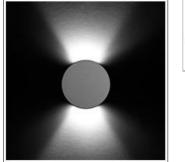

# Product data sheet

RHO LED 517092 FLOS

• Recessed light for outdoor installation on wall, ceiling or ground. • Configuration: turned aluminium body (EN AW 6060) with 15 micron anodizing for high resistance to corrosionl. Closing frames in aluminium with double layer coating for high resistance to corrosion: chemical conversion coating on the aluminium surface followed by a first layer of epoxy powder and a second finishing layer of polyester powder.

## Mounting mode

Wall recessed

Shape and measurements

Height: 2.17 in Diameter: 1.93 in

Adjustability

Fixed